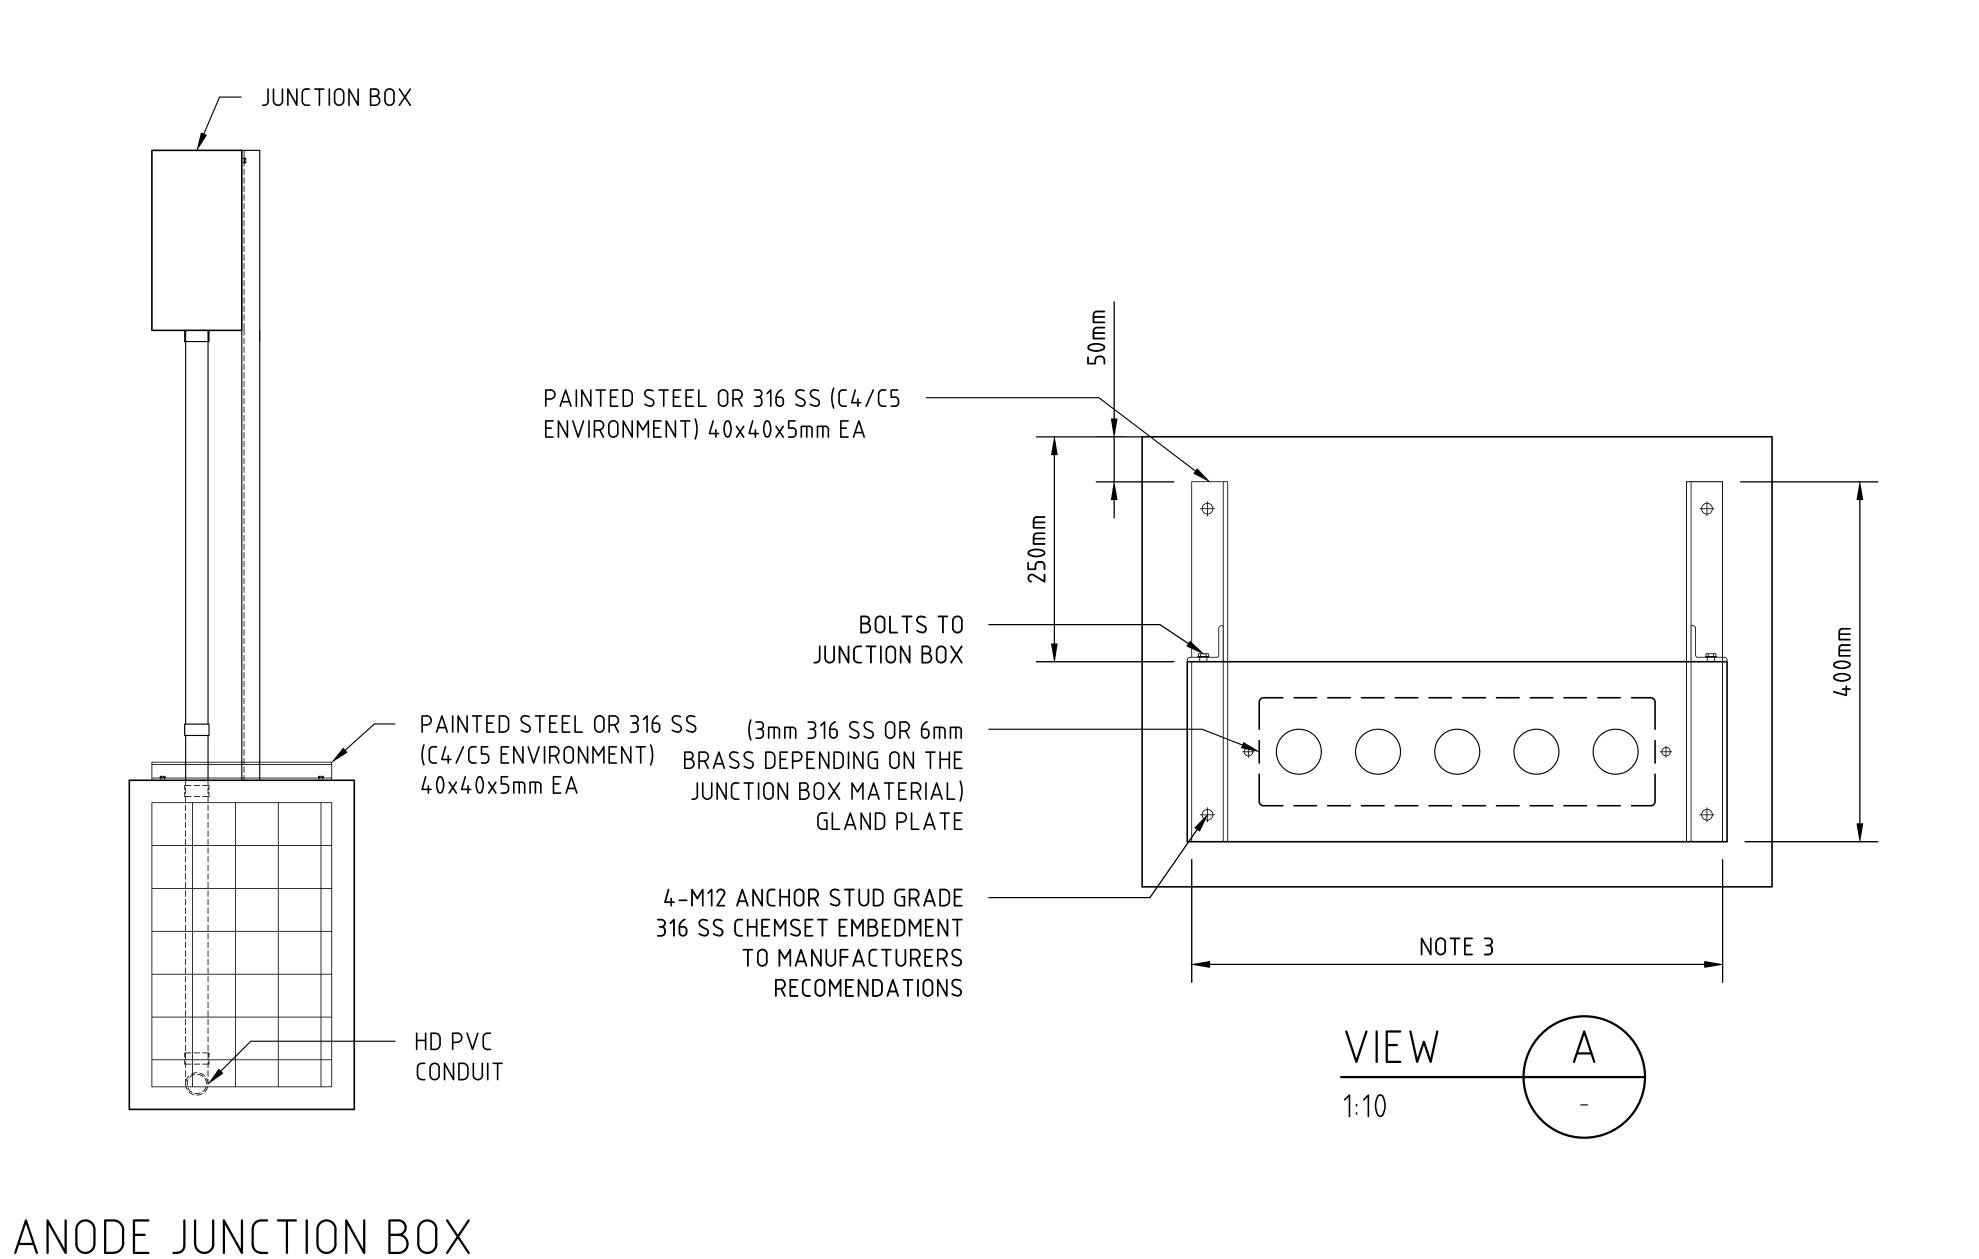

SIDE ELEVATION

1:20

(3mm 316 SS OR 6mm BRASS DEPENDING ON THE JUNCTION BOX MATERIAL) GLAND PLATE INTERNAL TERMINAL LAYOUT

SA WATER
CATHODIC PROTECTION
O ANODE
O MARSHALLING PANEL
SA WATER SWITCHBOARD FOR FAULTS PLEASE CALL 1300 650 950

## NOTES:

- 1. CONDUITS SHALL ENTER JUNCTION BOX WITH MINIMUM IP65 CONDUIT/CABLE GLAND.
- 2. PROVIDE A LOOP TO ALLOW CURRENT MEASUREMENT WITH CLAMP METER BY OPERATOR.
- 3. EA SPACING AS REQUIRED TO SUIT ANODE JUNCTION BOX MOUNTING.