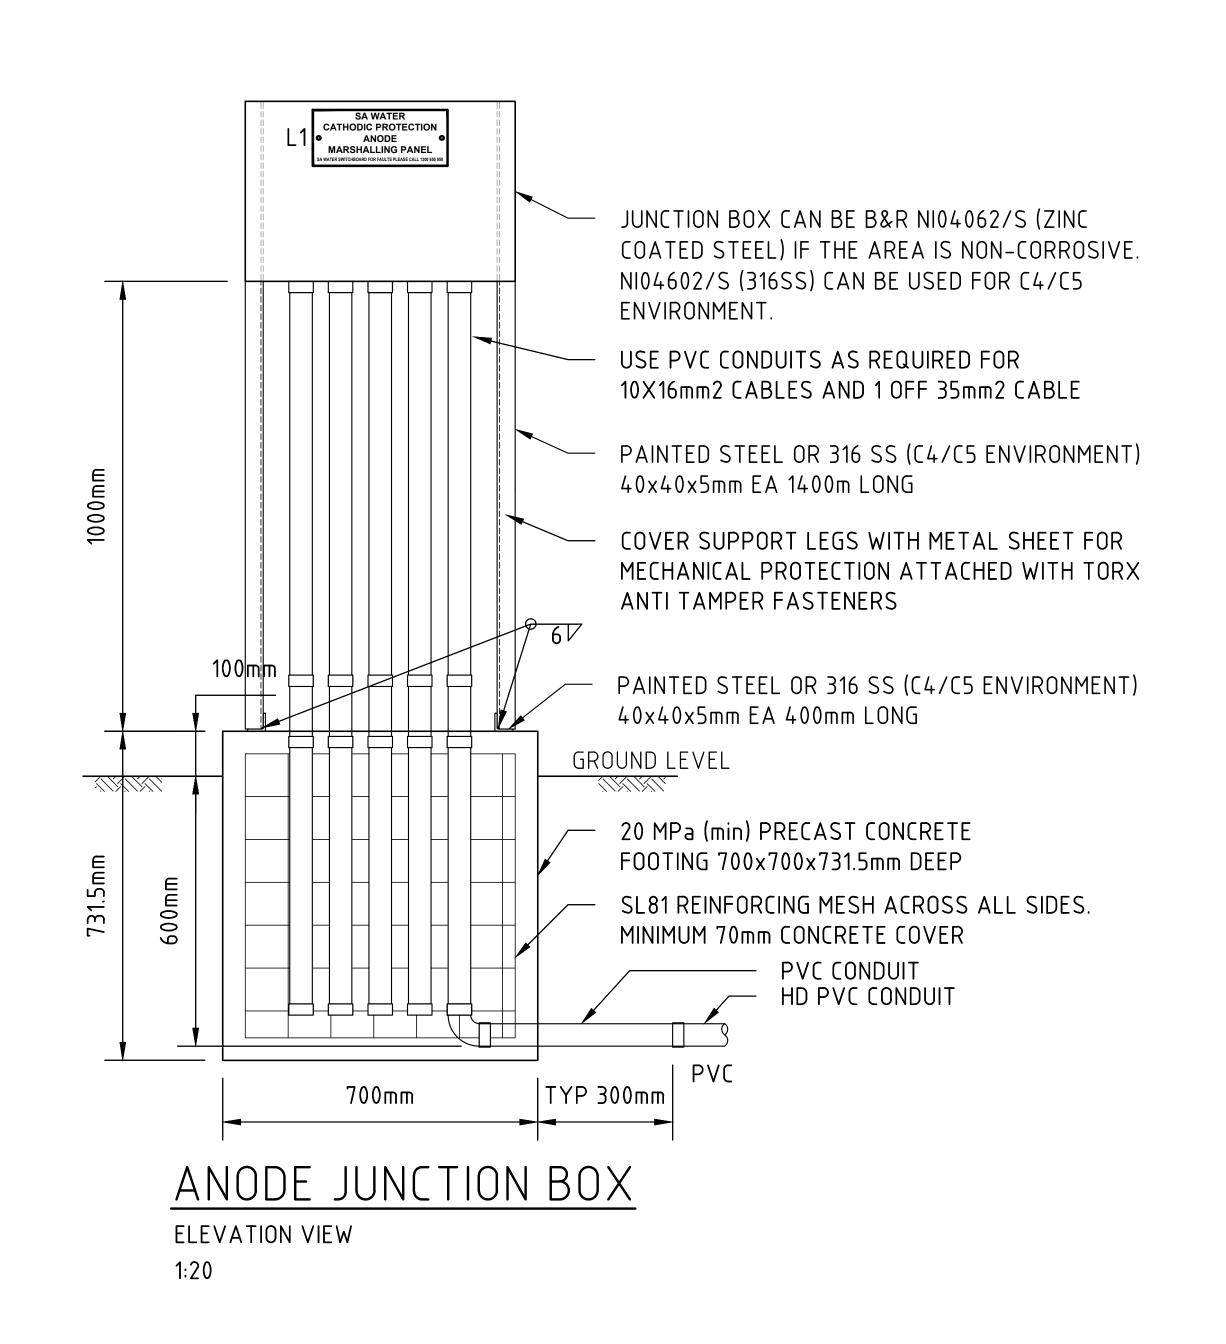

## NOTES:

- 1. CONDUITS SHALL ENTER JUNCTION BOX WITH MINIMUM IP65 CONDUIT/CABLE GLAND.
- 2. PROVIDE A LOOP TO ALLOW CURRENT MEASUREMENT WITH CLAMP METER BY OPERATOR.
- 3. EA SPACING AS REQUIRED TO SUIT ANODE JUNCTION BOX MOUNTING.