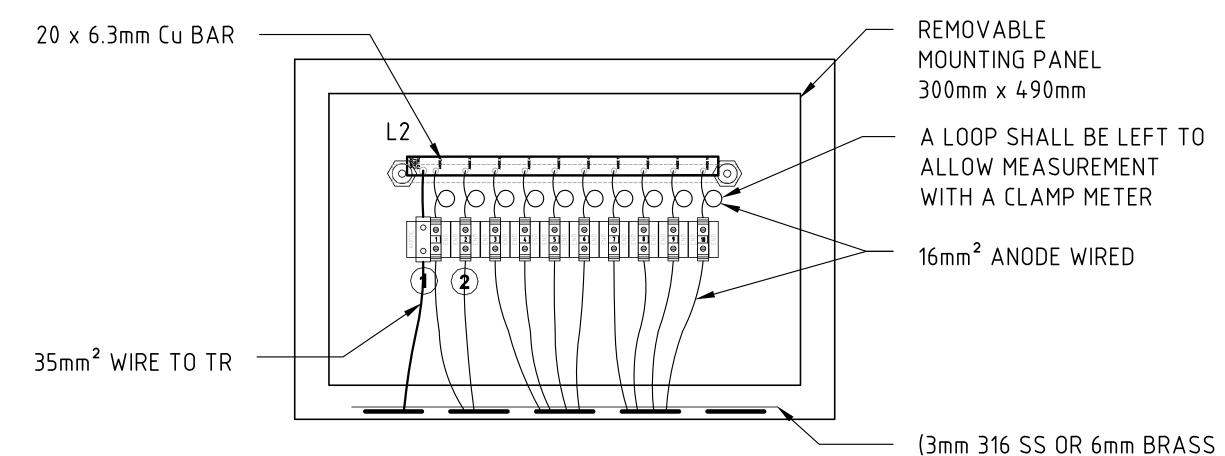

L2

SA WATER
O ANODE
O MARSHALLING PANEL
SA WATER SWITCHBOARD FOR FAULTS PLEASE CALL 1300 650 950

## NOTES:

- 1. CONDUITS SHALL ENTER JUNCTION BOX WITH MINIMUM IP65 CONDUIT/CABLE GLAND.
- 2. PROVIDE A LOOP TO ALLOW CURRENT MEASUREMENT WITH CLAMP METER BY OPERATOR.
- 3. EA SPACING AS REQUIRED TO SUIT ANODE JUNCTION BOX MOUNTING.

|      | EQUIPMENT LIST                  |              |      |          |  |  |  |
|------|---------------------------------|--------------|------|----------|--|--|--|
| REF. | ITEM DESCRIPTION                | MANUFACTURER | QTY. | ITEM No. |  |  |  |
| 1    | 35mm2 UT35 SCREW TERMINALS GREY | PHOENIX      | 1    | 3044225  |  |  |  |
| 2    | 16mm2 UT16 SCREW TERMINALS GREY | PHOENIX      | 10   | 3044199  |  |  |  |
|      | END COVER D-UT16 FOR 16mm2 UT16 | PH0ENIX      | 10   | 3047206  |  |  |  |
|      | END CLAMP                       | PHOENIX      | 4    | 3022218  |  |  |  |